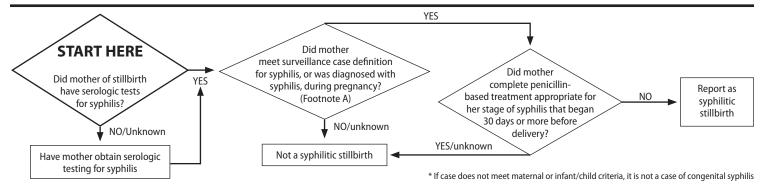

| Mother's Name:                                                                                                                                                                                                                                                                                      |                                                                            | Chart No:                                 |                                                             | Mother's Case ID No:                                                                             |             |  |
|-----------------------------------------------------------------------------------------------------------------------------------------------------------------------------------------------------------------------------------------------------------------------------------------------------|----------------------------------------------------------------------------|-------------------------------------------|-------------------------------------------------------------|--------------------------------------------------------------------------------------------------|-------------|--|
| Address:(Number, Street, City, State)                                                                                                                                                                                                                                                               | (Zip code)                                                                 | OB/Gyn:                                   |                                                             | Phone No: ()                                                                                     |             |  |
| Infants Name:                                                                                                                                                                                                                                                                                       | Chart No: Delivering                                                       | ng Physician:                             |                                                             | Phone No: (                                                                                      |             |  |
| Address:                                                                                                                                                                                                                                                                                            | Phone No: () Patient identifier information is no                          | <br>of transmitted to                     | CDC-                                                        | Delivering Hospital:                                                                             |             |  |
|                                                                                                                                                                                                                                                                                                     |                                                                            |                                           |                                                             | Other geographic unit:                                                                           |             |  |
| U.S. Department of Health and Human Services                                                                                                                                                                                                                                                        | CONGENITAL SYPH<br>SE INVESTIGATION                                        | IILIS (CS)                                | PT                                                          | CASE ID No.:                                                                                     |             |  |
| Centers for Disease Control and Prevention, Atlanta, GA 30333                                                                                                                                                                                                                                       | SE INVESTIGATION /                                                         | AND ILL O                                 | 111                                                         | Local Use ID No.:                                                                                |             |  |
| 1. Report date to health dept. 9 □ Unk                                                                                                                                                                                                                                                              | 2. Reporting state FIPS code:                                              | 9 <b>□</b> Unl                            | <                                                           | <b>3.</b> Reporting county FIPS code: 9                                                          | ☐ Unk       |  |
| /                                                                                                                                                                                                                                                                                                   |                                                                            |                                           |                                                             |                                                                                                  |             |  |
| Mo. Day Yr.                                                                                                                                                                                                                                                                                         | Reporting State N                                                          | lame                                      |                                                             | Reporting County N                                                                               | Name        |  |
| PART I. MATERNAL INFORMATION                                                                                                                                                                                                                                                                        | 0 D Heli                                                                   | F Mathaula Carre                          |                                                             |                                                                                                  |             |  |
| <b>4.</b> Mother's state FIPS code:  Mother's Reside                                                                                                                                                                                                                                                | 9 🗖 Unk<br>nce State                                                       | (leave blank if USA)                      | try of residence:                                           | Mother's Country of Residence                                                                    | _           |  |
| <b>6.</b> Mother's residence county FIPS code: $9 \square \text{Unk}$                                                                                                                                                                                                                               | 7. Mother's residence ZIP code:                                            | 8. Mother's date of                       | of birth:                                                   | 9. Mother's obstetric hist                                                                       | ory:        |  |
| Mother's County of Residence                                                                                                                                                                                                                                                                        | 9 🗖 Unk                                                                    | //<br>Mo. Day                             | 9 🗖 Unk                                                     | G P<br>(G=pregnancies, P=live births)                                                            |             |  |
| 10. Last menstrual period (LMP) (before delivery):                                                                                                                                                                                                                                                  | 11. a) Indicate date of first prenatal                                     |                                           |                                                             | <b>b)</b> Indicate trimester of first prenatal                                                   |             |  |
| //                                                                                                                                                                                                                                                                                                  |                                                                            | □ No prenatal card<br>□ Unk               | e (Go to Q12)                                               | 1 □ 1st trimester 2 □ 2nd trir<br>3 □ 3rd trimester 9 □ Unk                                      | mester      |  |
| <b>12.</b> Mother's ethnicity: 2 □ Non-Hispanic or Latino 1 □ Hispanic or Latino 9 □ Unk                                                                                                                                                                                                            | <b>13.</b> Mother's race: (check all that al ☐ Asian ☐ Native Haw          | oply) 🔲 Americ<br>aiian or Other Paci     | an Indian/Alaska Native<br>fic Islander 🔲 W                 |                                                                                                  |             |  |
| 14. Did mother have non-treponemal or treponemal tests at: a) first prenatal visit? b) 28–32 weeks gestation?                                                                                                                                                                                       | c) delivery?                                                               |                                           | s marital status:<br>le, never married 3                    | ☐ Separated/Divorced 8 ☐ Ot                                                                      | thor        |  |
| 1 \( \text{Yes} \) 2 \( \text{No} \) 9 \( \text{Unk} \) 1 \( \text{Yes} \) 2 \( \text{No} \) 9 \( \text{Unk} \) 1 \( \text{Yes} \) 2 \( \text{No} \) 9 \( \text{Unk} \)                                                                                                                             |                                                                            |                                           |                                                             | ☐ Widow 9 ☐ Un                                                                                   |             |  |
| <b>16.</b> Indicate during pregnancy and delivery, dates and results of <b>a</b> )                                                                                                                                                                                                                  | -                                                                          |                                           | <b>18.</b> What was mother' P □ positive                    | 's HIV status during pregnancy?<br>E □ equivocal test                                            |             |  |
| <u>Date</u><br>a//9 □ Unk                                                                                                                                                                                                                                                                           | Results 2 □ Nonreactive 9 □ Unk                                            | <u>Titer</u><br>1:                        | X 🗖 patient not te                                          |                                                                                                  | Jnk         |  |
| b/                                                                                                                                                                                                                                                                                                  | 2 ☐ Nonreactive 9 ☐ Unk                                                    | 1:                                        |                                                             | tage of syphilis did mother have durin                                                           | ng          |  |
| 17. Indicate during pregnancy, date, type, and result of <b>a</b> ) first and                                                                                                                                                                                                                       | b) most recent treponemal tests:                                           |                                           | pregnancy?<br>1 □ primary 4                                 | late or late latent 9 □                                                                          | <b>U</b> nk |  |
| <u>Date</u> <u>Test Type</u>                                                                                                                                                                                                                                                                        | Results                                                                    |                                           |                                                             | 5 □ previously treated/serofast<br>8 □ Other                                                     |             |  |
| 1 🗆 EIA or CLIA 3 🗆 a/ 9 🗀 Unk 2 🗅 TP-PA 9 🖯                                                                                                                                                                                                                                                        | l Other<br>l Unk                                                           | active 9 🗖 Unk                            | 20. What SURVEILLA                                          | NCE stage of syphilis did mother have                                                            | e           |  |
| b / / 9 D link 1 D EIA or CLIA 3 D                                                                                                                                                                                                                                                                  |                                                                            | active 9 □ I Ink                          | during pregnancy<br>1 ☐ primary 3 ☐                         | r? (Footnote A)<br>☑ early latent 8 ☐ Othe                                                       | er          |  |
| Mo. Day Yr. 9 G Olik 2 D TP-PA 9 D                                                                                                                                                                                                                                                                  | 1 Unk                                                                      | ictive 5 d onk                            | 2 ☐ secondary 4 ☐                                           | late or late latent 9 🗆 Unk                                                                      |             |  |
| <b>21.</b> When did mother receive her first dose of benzathine penicilling                                                                                                                                                                                                                         |                                                                            | 1101                                      | id mother have an appr<br>es, appropriate respons           | ropriate serologic response? (Footnote B                                                         | 3)          |  |
| //                                                                                                                                                                                                                                                                                                  | 1 □ 2.4 M units benzathine p<br>2 □ 4.8 M units benzathine p               | penicillin 2 🗆 N                          | lo, inappropriate respons                                   | onse: evidence of treatment failure or reinfection<br>e determined from available non-treponemal |             |  |
| 2 🗆 1st trimester 5 🗀 No Treatment (Go to Q24)                                                                                                                                                                                                                                                      | 3 ☐ 7.2 M units benzathine   8 ☐ Other 9 ☐                                 | titer information                         |                                                             | ·                                                                                                |             |  |
| 3 and trimester 9 and Unk                                                                                                                                                                                                                                                                           |                                                                            | 4 4 1                                     | Not enough time for tite                                    | r to change                                                                                      |             |  |
| PART II. INFANT/CHILD INFORMATION  24. Date of Delivery: 9 □ Unk 25. Vital status:                                                                                                                                                                                                                  |                                                                            | 36 la dianta d                            | ere of deaths OFILIAL                                       | <b>27.</b> Birthweight (in grams): 9                                                             | D. Hali     |  |
| / 1 \( \text{Alive (Go to Q27)} \) 3                                                                                                                                                                                                                                                                | □ Stillborn (Go to Q27) (Footnote C)                                       | <b>26.</b> Indicate date of death: 9 ☐ Un |                                                             | nk <b>27.</b> Birthweight (in grams): 9 □ Unk                                                    |             |  |
|                                                                                                                                                                                                                                                                                                     | Unknown (Go to Q27)                                                        | Mo. Day                                   | Yr.                                                         |                                                                                                  |             |  |
| 28. Estimated gestational age (in weeks): 99 ☐ Unk (If infant was stillborn go to Q37)                                                                                                                                                                                                              | 29. a) Did infant/ child have a read non-treponemal test for syphil        |                                           | <b>b)</b> When was the infar first reactive <b>non-trep</b> | onemal child's non-treponemal                                                                    |             |  |
| <b>30. a)</b> Did infant/child have a reactive <b>treponemal</b> test for syphilis?                                                                                                                                                                                                                 | (eg., VDRL, RPR)<br>1 ☐ Yes 2 ☐ No 3 ☐ No test 9                           | □ Unk                                     | test for syphilis?                                          | for syphilis:                                                                                    |             |  |
| (footnote D) 1 ☐ Yes 2 ☐ No 3 ☐ No test 9 ☐ Unk b) When was the infant/child's first reactive <b>treponemal</b> test                                                                                                                                                                                | (Go to Q30 unless reactive)                                                |                                           | ///                                                         | 1: <u></u>                                                                                       |             |  |
| for syphilis? (footnote D)///                                                                                                                                                                                                                                                                       | <b>31.</b> Did the infant/child, placenta, of 1 ☐ Yes, positive 2 ☐ Yes, n |                                           |                                                             |                                                                                                  | □ Unk       |  |
| <b>32.</b> Did the Infant/child have any signs of CS? (check all that apply)                                                                                                                                                                                                                        | no signs/asymptomatic (Footnote E)                                         |                                           |                                                             | snuffles                                                                                         |             |  |
|                                                                                                                                                                                                                                                                                                     | oseudo paralysis 🔲 edema                                                   | □ oth                                     |                                                             | Unk                                                                                              |             |  |
| <b>33.</b> Did the infant/child have long bone X-rays?  1 □ Yes, changes consistent with CS 2 □ Yes, no signs of CS                                                                                                                                                                                 | 3 □ No X-rays 9 □ Unk                                                      | <b>34.</b> Did the infant 1 ☐ Yes, reacti | :/child have a CSF-VDRL<br>ve 2 🗖 Yes, noni                 |                                                                                                  | □ Unk       |  |
| <b>35.</b> Did the infant/child have a CSF WBC count or CSF protein test?  1 □ Yes, CSF WBC count elevated  2 □ Yes, CSF protein e                                                                                                                                                                  |                                                                            | ted 4 □ ne                                | either test elevated                                        | 5 ☐ No test 9 ☐ Unk                                                                              |             |  |
| <b>36.</b> Was the infant/child treated? ("2" is an obsolete response)  1 □ Yes, with aqueous or procaine penicillin for 10 days 3 □                                                                                                                                                                | Yes, with benzathine penicillin x 1                                        | 4 ☐ Yes, with oth                         | ner treatment 5 🖵 No                                        | o treatment 9 🗖 Unk                                                                              |             |  |
|                                                                                                                                                                                                                                                                                                     | Classification:                                                            |                                           |                                                             |                                                                                                  |             |  |
| 1 □ Not a case 2 □ Confirmed case                                                                                                                                                                                                                                                                   |                                                                            |                                           | 4 🗖 Probable case                                           |                                                                                                  |             |  |
| (Laboratory confirmed identification of <i>T.pallidum</i> , e.g., darkfi                                                                                                                                                                                                                            | eld exam, DFA, or special stains) (Footi                                   | note C)                                   |                                                             | orithm, which is not a confirmed case or syphilitic s                                            |             |  |
| Public reporting burden of this collection of information is estimated to average 30 minutes per response, including the time for reviewing inst<br>unless it displays a currently valid OMB control number. Send comments regarding this burden estimate or any other aspect of this collection of | uctions coarrhing oxisting data courses anthoring and maintain! et - 1-e-  | needed and completing and material        | a the collection of information. An agenc                   | est conduct or chooses and a norgan is not required to record to a collision of                  |             |  |