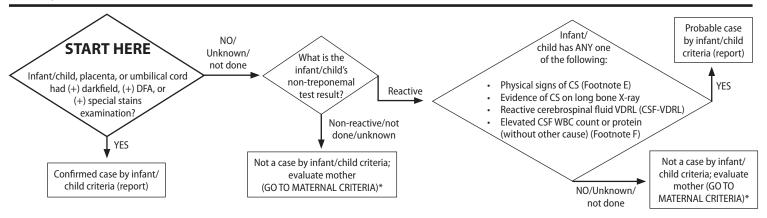

| Mother's Name:                                                                                                                                                                                                                                                                                      |                                                                            | Chart No:                                 |                                                             | Mother's Case ID No:                                                                             |             |  |
|-----------------------------------------------------------------------------------------------------------------------------------------------------------------------------------------------------------------------------------------------------------------------------------------------------|----------------------------------------------------------------------------|-------------------------------------------|-------------------------------------------------------------|--------------------------------------------------------------------------------------------------|-------------|--|
| Address:(Number, Street, City, State)                                                                                                                                                                                                                                                               | (Zip code)                                                                 | OB/Gyn:                                   |                                                             | Phone No: ()                                                                                     |             |  |
| Infants Name:                                                                                                                                                                                                                                                                                       | Chart No: Delivering                                                       | ng Physician:                             |                                                             | Phone No: (                                                                                      |             |  |
| Address:                                                                                                                                                                                                                                                                                            | Phone No: () Patient identifier information is no                          | <br>of transmitted to                     | CDC-                                                        | Delivering Hospital:                                                                             |             |  |
|                                                                                                                                                                                                                                                                                                     |                                                                            |                                           |                                                             | Other geographic unit:                                                                           |             |  |
| U.S. Department of Health and Human Services                                                                                                                                                                                                                                                        | CONGENITAL SYPH<br>SE INVESTIGATION                                        | IILIS (CS)                                | PT                                                          | CASE ID No.:                                                                                     |             |  |
| Centers for Disease Control and Prevention, Atlanta, GA 30333                                                                                                                                                                                                                                       | SE INVESTIGATION /                                                         | AND ILL O                                 | 111                                                         | Local Use ID No.:                                                                                |             |  |
| 1. Report date to health dept. 9 □ Unk                                                                                                                                                                                                                                                              | 2. Reporting state FIPS code:                                              | 9 <b>□</b> Unl                            | <                                                           | <b>3.</b> Reporting county FIPS code: 9                                                          | ☐ Unk       |  |
| /                                                                                                                                                                                                                                                                                                   |                                                                            |                                           |                                                             |                                                                                                  |             |  |
| Mo. Day Yr.                                                                                                                                                                                                                                                                                         | Reporting State N                                                          | lame                                      |                                                             | Reporting County N                                                                               | Name        |  |
| PART I. MATERNAL INFORMATION                                                                                                                                                                                                                                                                        | 0 D Heli                                                                   | F Mathaula Carre                          |                                                             |                                                                                                  |             |  |
| <b>4.</b> Mother's state FIPS code:  Mother's Reside                                                                                                                                                                                                                                                | 9 🗖 Unk<br>nce State                                                       | (leave blank if USA)                      | try of residence:                                           | Mother's Country of Residence                                                                    | _           |  |
| <b>6.</b> Mother's residence county FIPS code: $9 \square \text{Unk}$                                                                                                                                                                                                                               | 7. Mother's residence ZIP code:                                            | 8. Mother's date of                       | of birth:                                                   | 9. Mother's obstetric hist                                                                       | ory:        |  |
| Mother's County of Residence                                                                                                                                                                                                                                                                        | 9 🗖 Unk                                                                    | //<br>Mo. Day                             | 9 🗖 Unk                                                     | G P<br>(G=pregnancies, P=live births)                                                            |             |  |
| 10. Last menstrual period (LMP) (before delivery):                                                                                                                                                                                                                                                  | 11. a) Indicate date of first prenatal                                     |                                           |                                                             | <b>b)</b> Indicate trimester of first prenatal                                                   |             |  |
| //                                                                                                                                                                                                                                                                                                  |                                                                            | □ No prenatal card<br>□ Unk               | e (Go to Q12)                                               | 1 □ 1st trimester 2 □ 2nd trir<br>3 □ 3rd trimester 9 □ Unk                                      | mester      |  |
| <b>12.</b> Mother's ethnicity: 2 □ Non-Hispanic or Latino 1 □ Hispanic or Latino 9 □ Unk                                                                                                                                                                                                            | <b>13.</b> Mother's race: (check all that al ☐ Asian ☐ Native Haw          | oply) 🔲 Americ<br>aiian or Other Paci     | an Indian/Alaska Native<br>fic Islander 🔲 W                 |                                                                                                  |             |  |
| 14. Did mother have non-treponemal or treponemal tests at: a) first prenatal visit? b) 28–32 weeks gestation?                                                                                                                                                                                       | c) delivery?                                                               |                                           | s marital status:<br>le, never married 3                    | ☐ Separated/Divorced 8 ☐ Ot                                                                      | thor        |  |
| 1 \( \text{Yes} \) 2 \( \text{No} \) 9 \( \text{Unk} \) 1 \( \text{Yes} \) 2 \( \text{No} \) 9 \( \text{Unk} \) 1 \( \text{Yes} \) 2 \( \text{No} \) 9 \( \text{Unk} \)                                                                                                                             |                                                                            |                                           |                                                             | ☐ Widow 9 ☐ Un                                                                                   |             |  |
| <b>16.</b> Indicate during pregnancy and delivery, dates and results of <b>a</b> )                                                                                                                                                                                                                  | -                                                                          |                                           | <b>18.</b> What was mother' P □ positive                    | 's HIV status during pregnancy?<br>E □ equivocal test                                            |             |  |
| <u>Date</u><br>a//9 □ Unk                                                                                                                                                                                                                                                                           | Results 2 □ Nonreactive 9 □ Unk                                            | <u>Titer</u><br>1:                        | X 🗖 patient not te                                          |                                                                                                  | Jnk         |  |
| b/                                                                                                                                                                                                                                                                                                  | 2 ☐ Nonreactive 9 ☐ Unk                                                    | 1:                                        |                                                             | tage of syphilis did mother have durin                                                           | ng          |  |
| 17. Indicate during pregnancy, date, type, and result of <b>a</b> ) first and                                                                                                                                                                                                                       | b) most recent treponemal tests:                                           |                                           | pregnancy?<br>1 □ primary 4                                 | late or late latent 9 □                                                                          | <b>U</b> nk |  |
| <u>Date</u> <u>Test Type</u>                                                                                                                                                                                                                                                                        | Results                                                                    |                                           |                                                             | 5 □ previously treated/serofast<br>8 □ Other                                                     |             |  |
| 1 🗆 EIA or CLIA 3 🗆 a/ 9 🗀 Unk 2 🗅 TP-PA 9 🖯                                                                                                                                                                                                                                                        | l Other<br>l Unk                                                           | active 9 🗖 Unk                            | 20. What SURVEILLA                                          | NCE stage of syphilis did mother have                                                            | e           |  |
| b / / 9 D link 1 D EIA or CLIA 3 D                                                                                                                                                                                                                                                                  |                                                                            | active 9 □ I Ink                          | during pregnancy<br>1 ☐ primary 3 ☐                         | r? (Footnote A)<br>☑ early latent 8 ☐ Othe                                                       | er          |  |
| Mo. Day Yr. 9 G Olik 2 D TP-PA 9 D                                                                                                                                                                                                                                                                  | 1 Unk                                                                      | ictive 5 d onk                            | 2 ☐ secondary 4 ☐                                           | late or late latent 9 🗆 Unk                                                                      |             |  |
| <b>21.</b> When did mother receive her first dose of benzathine penicilling                                                                                                                                                                                                                         |                                                                            | 1101                                      | id mother have an appr<br>es, appropriate respons           | ropriate serologic response? (Footnote B                                                         | 3)          |  |
| //                                                                                                                                                                                                                                                                                                  | 1 □ 2.4 M units benzathine p<br>2 □ 4.8 M units benzathine p               | penicillin 2 🗆 N                          | lo, inappropriate respons                                   | onse: evidence of treatment failure or reinfection<br>e determined from available non-treponemal |             |  |
| 2 🗆 1st trimester 5 🗀 No Treatment (Go to Q24)                                                                                                                                                                                                                                                      | 3 ☐ 7.2 M units benzathine   8 ☐ Other 9 ☐                                 | titer information                         |                                                             | ·                                                                                                |             |  |
| 3 and trimester 9 and Unk                                                                                                                                                                                                                                                                           |                                                                            | 4 4 1                                     | Not enough time for tite                                    | r to change                                                                                      |             |  |
| PART II. INFANT/CHILD INFORMATION  24. Date of Delivery: 9 □ Unk 25. Vital status:                                                                                                                                                                                                                  |                                                                            | 36 la dianta d                            | ere of deaths OFILIAL                                       | <b>27.</b> Birthweight (in grams): 9                                                             | D. Hali     |  |
| / 1 \( \text{Alive (Go to Q27)} \) 3                                                                                                                                                                                                                                                                | □ Stillborn (Go to Q27) (Footnote C)                                       | <b>26.</b> Indicate date of death: 9 ☐ Un |                                                             | nk <b>27.</b> Birthweight (in grams): 9 □ Unk                                                    |             |  |
|                                                                                                                                                                                                                                                                                                     | Unknown (Go to Q27)                                                        | Mo. Day                                   | Yr.                                                         |                                                                                                  |             |  |
| 28. Estimated gestational age (in weeks): 99 ☐ Unk (If infant was stillborn go to Q37)                                                                                                                                                                                                              | 29. a) Did infant/ child have a read non-treponemal test for syphil        |                                           | <b>b)</b> When was the infar first reactive <b>non-trep</b> | onemal child's non-treponemal                                                                    |             |  |
| <b>30. a)</b> Did infant/child have a reactive <b>treponemal</b> test for syphilis?                                                                                                                                                                                                                 | (eg., VDRL, RPR)<br>1 ☐ Yes 2 ☐ No 3 ☐ No test 9                           | □ Unk                                     | test for syphilis?                                          | for syphilis:                                                                                    |             |  |
| (footnote D) 1 ☐ Yes 2 ☐ No 3 ☐ No test 9 ☐ Unk b) When was the infant/child's first reactive <b>treponemal</b> test                                                                                                                                                                                | (Go to Q30 unless reactive)                                                |                                           | ///                                                         | 1: <u></u>                                                                                       |             |  |
| for syphilis? (footnote D)///                                                                                                                                                                                                                                                                       | <b>31.</b> Did the infant/child, placenta, of 1 ☐ Yes, positive 2 ☐ Yes, n |                                           |                                                             |                                                                                                  | □ Unk       |  |
| <b>32.</b> Did the Infant/child have any signs of CS? (check all that apply)                                                                                                                                                                                                                        | no signs/asymptomatic (Footnote E)                                         |                                           |                                                             | snuffles                                                                                         |             |  |
|                                                                                                                                                                                                                                                                                                     | oseudo paralysis 🔲 edema                                                   | □ oth                                     |                                                             | Unk                                                                                              |             |  |
| <b>33.</b> Did the infant/child have long bone X-rays?  1 □ Yes, changes consistent with CS 2 □ Yes, no signs of CS                                                                                                                                                                                 | 3 □ No X-rays 9 □ Unk                                                      | <b>34.</b> Did the infant 1 ☐ Yes, reacti | :/child have a CSF-VDRL<br>ve 2 🗖 Yes, noni                 |                                                                                                  | □ Unk       |  |
| <b>35.</b> Did the infant/child have a CSF WBC count or CSF protein test?  1 □ Yes, CSF WBC count elevated  2 □ Yes, CSF protein e                                                                                                                                                                  |                                                                            | ted 4 □ ne                                | either test elevated                                        | 5 ☐ No test 9 ☐ Unk                                                                              |             |  |
| <b>36.</b> Was the infant/child treated? ("2" is an obsolete response)  1 □ Yes, with aqueous or procaine penicillin for 10 days 3 □                                                                                                                                                                | Yes, with benzathine penicillin x 1                                        | 4 ☐ Yes, with oth                         | ner treatment 5 🖵 No                                        | o treatment 9 🗖 Unk                                                                              |             |  |
|                                                                                                                                                                                                                                                                                                     | Classification:                                                            |                                           |                                                             |                                                                                                  |             |  |
| 1 □ Not a case 2 □ Confirmed case                                                                                                                                                                                                                                                                   |                                                                            |                                           | 4 🗖 Probable case                                           |                                                                                                  |             |  |
| (Laboratory confirmed identification of <i>T.pallidum</i> , e.g., darkfi                                                                                                                                                                                                                            | eld exam, DFA, or special stains) (Footi                                   | note C)                                   |                                                             | orithm, which is not a confirmed case or syphilitic s                                            |             |  |
| Public reporting burden of this collection of information is estimated to average 30 minutes per response, including the time for reviewing inst<br>unless it displays a currently valid OMB control number. Send comments regarding this burden estimate or any other aspect of this collection of | uctions coarrhing oxisting data courses anthoring and maintain! et - 1-e-  | needed and completing and material        | a the collection of information. An agenc                   | est conduct or chooses and a norgan is not required to record to a collision of                  |             |  |