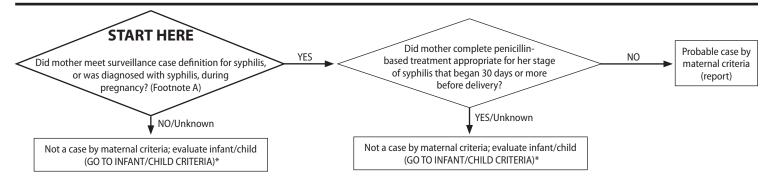

| Mother's Name:                                                                                                                                                                                                                                                                                      |                                                                            | Chart No:                                 |                                                             | Mother's Case ID No:                                                                             |             |  |
|-----------------------------------------------------------------------------------------------------------------------------------------------------------------------------------------------------------------------------------------------------------------------------------------------------|----------------------------------------------------------------------------|-------------------------------------------|-------------------------------------------------------------|--------------------------------------------------------------------------------------------------|-------------|--|
| Address:(Number, Street, City, State)                                                                                                                                                                                                                                                               | (Zip code)                                                                 | OB/Gyn:                                   |                                                             | Phone No: ()                                                                                     |             |  |
| Infants Name:                                                                                                                                                                                                                                                                                       | Chart No: Delivering                                                       | ng Physician:                             |                                                             | Phone No: (                                                                                      |             |  |
| Address:                                                                                                                                                                                                                                                                                            | Phone No: () Patient identifier information is no                          | <br>of transmitted to                     | CDC-                                                        | Delivering Hospital:                                                                             |             |  |
|                                                                                                                                                                                                                                                                                                     |                                                                            |                                           |                                                             | Other geographic unit:                                                                           |             |  |
| U.S. Department of Health and Human Services                                                                                                                                                                                                                                                        | CONGENITAL SYPH<br>SE INVESTIGATION                                        | IILIS (CS)                                | PT                                                          | CASE ID No.:                                                                                     |             |  |
| Centers for Disease Control and Prevention, Atlanta, GA 30333                                                                                                                                                                                                                                       | SE INVESTIGATION /                                                         | AND ILL O                                 | 111                                                         | Local Use ID No.:                                                                                |             |  |
| 1. Report date to health dept. 9 □ Unk                                                                                                                                                                                                                                                              | 2. Reporting state FIPS code:                                              | 9 <b>□</b> Unl                            | <                                                           | <b>3.</b> Reporting county FIPS code: 9                                                          | ☐ Unk       |  |
| /                                                                                                                                                                                                                                                                                                   |                                                                            |                                           |                                                             |                                                                                                  |             |  |
| Mo. Day Yr.                                                                                                                                                                                                                                                                                         | Reporting State N                                                          | lame                                      |                                                             | Reporting County N                                                                               | Name        |  |
| PART I. MATERNAL INFORMATION                                                                                                                                                                                                                                                                        | 0 D Heli                                                                   | F Mathaula Carre                          |                                                             |                                                                                                  |             |  |
| <b>4.</b> Mother's state FIPS code:  Mother's Reside                                                                                                                                                                                                                                                | 9 🗖 Unk<br>nce State                                                       | (leave blank if USA)                      | try of residence:                                           | Mother's Country of Residence                                                                    | _           |  |
| <b>6.</b> Mother's residence county FIPS code: $9 \square \text{Unk}$                                                                                                                                                                                                                               | 7. Mother's residence ZIP code:                                            | 8. Mother's date of                       | of birth:                                                   | 9. Mother's obstetric hist                                                                       | ory:        |  |
| Mother's County of Residence                                                                                                                                                                                                                                                                        | 9 🗖 Unk                                                                    | //<br>Mo. Day                             | 9 🗖 Unk                                                     | G P<br>(G=pregnancies, P=live births)                                                            |             |  |
| 10. Last menstrual period (LMP) (before delivery):                                                                                                                                                                                                                                                  | 11. a) Indicate date of first prenatal                                     |                                           |                                                             | <b>b)</b> Indicate trimester of first prenatal                                                   |             |  |
| //                                                                                                                                                                                                                                                                                                  |                                                                            | □ No prenatal card<br>□ Unk               | e (Go to Q12)                                               | 1 □ 1st trimester 2 □ 2nd trir<br>3 □ 3rd trimester 9 □ Unk                                      | mester      |  |
| <b>12.</b> Mother's ethnicity: 2 □ Non-Hispanic or Latino 1 □ Hispanic or Latino 9 □ Unk                                                                                                                                                                                                            | <b>13.</b> Mother's race: (check all that al ☐ Asian ☐ Native Haw          | oply) 🔲 Americ<br>aiian or Other Paci     | an Indian/Alaska Native<br>fic Islander 🔲 W                 |                                                                                                  |             |  |
| 14. Did mother have non-treponemal or treponemal tests at: a) first prenatal visit? b) 28–32 weeks gestation?                                                                                                                                                                                       | c) delivery?                                                               |                                           | s marital status:<br>le, never married 3                    | ☐ Separated/Divorced 8 ☐ Ot                                                                      | thor        |  |
| 1 \( \text{Yes} \) 2 \( \text{No} \) 9 \( \text{Unk} \) 1 \( \text{Yes} \) 2 \( \text{No} \) 9 \( \text{Unk} \) 1 \( \text{Yes} \) 2 \( \text{No} \) 9 \( \text{Unk} \)                                                                                                                             |                                                                            |                                           |                                                             | ☐ Widow 9 ☐ Un                                                                                   |             |  |
| <b>16.</b> Indicate during pregnancy and delivery, dates and results of <b>a</b> )                                                                                                                                                                                                                  | -                                                                          |                                           | <b>18.</b> What was mother' P □ positive                    | 's HIV status during pregnancy?<br>E □ equivocal test                                            |             |  |
| <u>Date</u><br>a//9 □ Unk                                                                                                                                                                                                                                                                           | Results 2 □ Nonreactive 9 □ Unk                                            | <u>Titer</u><br>1:                        | X 🗖 patient not te                                          |                                                                                                  | Jnk         |  |
| b/                                                                                                                                                                                                                                                                                                  | 2 ☐ Nonreactive 9 ☐ Unk                                                    | 1:                                        |                                                             | tage of syphilis did mother have durin                                                           | ng          |  |
| 17. Indicate during pregnancy, date, type, and result of <b>a</b> ) first and                                                                                                                                                                                                                       | b) most recent treponemal tests:                                           |                                           | pregnancy?<br>1 □ primary 4                                 | late or late latent 9 □                                                                          | <b>U</b> nk |  |
| <u>Date</u> <u>Test Type</u>                                                                                                                                                                                                                                                                        | Results                                                                    |                                           |                                                             | 5 □ previously treated/serofast<br>8 □ Other                                                     |             |  |
| 1 🗆 EIA or CLIA 3 🗆 a/ 9 🗀 Unk 2 🗅 TP-PA 9 🖯                                                                                                                                                                                                                                                        | l Other<br>l Unk                                                           | active 9 🗖 Unk                            | 20. What SURVEILLA                                          | NCE stage of syphilis did mother have                                                            | e           |  |
| b / / 9 D link 1 D EIA or CLIA 3 D                                                                                                                                                                                                                                                                  |                                                                            | active 9 □ I Ink                          | during pregnancy<br>1 ☐ primary 3 ☐                         | r? (Footnote A)<br>☑ early latent 8 ☐ Othe                                                       | er          |  |
| Mo. Day Yr. 9 G Olik 2 D TP-PA 9 D                                                                                                                                                                                                                                                                  | 1 Unk                                                                      | ictive 5 d onk                            | 2 ☐ secondary 4 ☐                                           | late or late latent 9 🗆 Unk                                                                      |             |  |
| <b>21.</b> When did mother receive her first dose of benzathine penicilling                                                                                                                                                                                                                         |                                                                            | 1101                                      | id mother have an appr<br>es, appropriate respons           | ropriate serologic response? (Footnote B                                                         | 3)          |  |
| //                                                                                                                                                                                                                                                                                                  | 1 □ 2.4 M units benzathine p<br>2 □ 4.8 M units benzathine p               | penicillin 2 🗆 N                          | lo, inappropriate respons                                   | onse: evidence of treatment failure or reinfection<br>e determined from available non-treponemal |             |  |
| 2 🗆 1st trimester 5 🗀 No Treatment (Go to Q24)                                                                                                                                                                                                                                                      | 3 ☐ 7.2 M units benzathine   8 ☐ Other 9 ☐                                 | titer information                         |                                                             | ·                                                                                                |             |  |
| 3 and trimester 9 and Unk                                                                                                                                                                                                                                                                           |                                                                            | 4 4 1                                     | Not enough time for tite                                    | r to change                                                                                      |             |  |
| PART II. INFANT/CHILD INFORMATION  24. Date of Delivery: 9 □ Unk 25. Vital status:                                                                                                                                                                                                                  |                                                                            | 36 la dianta d                            | ere of deaths OFILIAL                                       | <b>27.</b> Birthweight (in grams): 9                                                             | D. Hali     |  |
| / 1 \( \text{Alive (Go to Q27)} \) 3                                                                                                                                                                                                                                                                | □ Stillborn (Go to Q27) (Footnote C)                                       | <b>26.</b> Indicate date of death: 9 ☐ Un |                                                             | nk <b>27.</b> Birthweight (in grams): 9 □ Unk                                                    |             |  |
|                                                                                                                                                                                                                                                                                                     | Unknown (Go to Q27)                                                        | Mo. Day                                   | Yr.                                                         |                                                                                                  |             |  |
| 28. Estimated gestational age (in weeks): 99 ☐ Unk (If infant was stillborn go to Q37)                                                                                                                                                                                                              | 29. a) Did infant/ child have a read non-treponemal test for syphil        |                                           | <b>b)</b> When was the infar first reactive <b>non-trep</b> | onemal child's non-treponemal                                                                    |             |  |
| <b>30. a)</b> Did infant/child have a reactive <b>treponemal</b> test for syphilis?                                                                                                                                                                                                                 | (eg., VDRL, RPR)<br>1 ☐ Yes 2 ☐ No 3 ☐ No test 9                           | □ Unk                                     | test for syphilis?                                          | for syphilis:                                                                                    |             |  |
| (footnote D) 1 ☐ Yes 2 ☐ No 3 ☐ No test 9 ☐ Unk b) When was the infant/child's first reactive <b>treponemal</b> test                                                                                                                                                                                | (Go to Q30 unless reactive)                                                |                                           | ///                                                         | 1: <u></u>                                                                                       |             |  |
| for syphilis? (footnote D)///                                                                                                                                                                                                                                                                       | <b>31.</b> Did the infant/child, placenta, of 1 ☐ Yes, positive 2 ☐ Yes, n |                                           |                                                             |                                                                                                  | □ Unk       |  |
| <b>32.</b> Did the Infant/child have any signs of CS? (check all that apply)                                                                                                                                                                                                                        | no signs/asymptomatic (Footnote E)                                         |                                           |                                                             | snuffles                                                                                         |             |  |
|                                                                                                                                                                                                                                                                                                     | oseudo paralysis 🔲 edema                                                   | □ oth                                     |                                                             | Unk                                                                                              |             |  |
| <b>33.</b> Did the infant/child have long bone X-rays?  1 □ Yes, changes consistent with CS 2 □ Yes, no signs of CS                                                                                                                                                                                 | 3 □ No X-rays 9 □ Unk                                                      | <b>34.</b> Did the infant 1 ☐ Yes, reacti | :/child have a CSF-VDRL<br>ve 2 🗖 Yes, noni                 |                                                                                                  | □ Unk       |  |
| <b>35.</b> Did the infant/child have a CSF WBC count or CSF protein test?  1 □ Yes, CSF WBC count elevated  2 □ Yes, CSF protein e                                                                                                                                                                  |                                                                            | ted 4 □ ne                                | either test elevated                                        | 5 ☐ No test 9 ☐ Unk                                                                              |             |  |
| <b>36.</b> Was the infant/child treated? ("2" is an obsolete response)  1 □ Yes, with aqueous or procaine penicillin for 10 days 3 □                                                                                                                                                                | Yes, with benzathine penicillin x 1                                        | 4 ☐ Yes, with oth                         | ner treatment 5 🖵 No                                        | o treatment 9 🗖 Unk                                                                              |             |  |
|                                                                                                                                                                                                                                                                                                     | Classification:                                                            |                                           |                                                             |                                                                                                  |             |  |
| 1 □ Not a case 2 □ Confirmed case                                                                                                                                                                                                                                                                   |                                                                            |                                           | 4 🗖 Probable case                                           |                                                                                                  |             |  |
| (Laboratory confirmed identification of <i>T.pallidum</i> , e.g., darkfi                                                                                                                                                                                                                            | eld exam, DFA, or special stains) (Footi                                   | note C)                                   |                                                             | orithm, which is not a confirmed case or syphilitic s                                            |             |  |
| Public reporting burden of this collection of information is estimated to average 30 minutes per response, including the time for reviewing inst<br>unless it displays a currently valid OMB control number. Send comments regarding this burden estimate or any other aspect of this collection of | uctions coarrhing oxisting data courses anthoring and maintain! et - 1-e-  | needed and completing and material        | a the collection of information. An agenc                   | est conduct or chooses and a norgan is not required to record to a collision of                  |             |  |